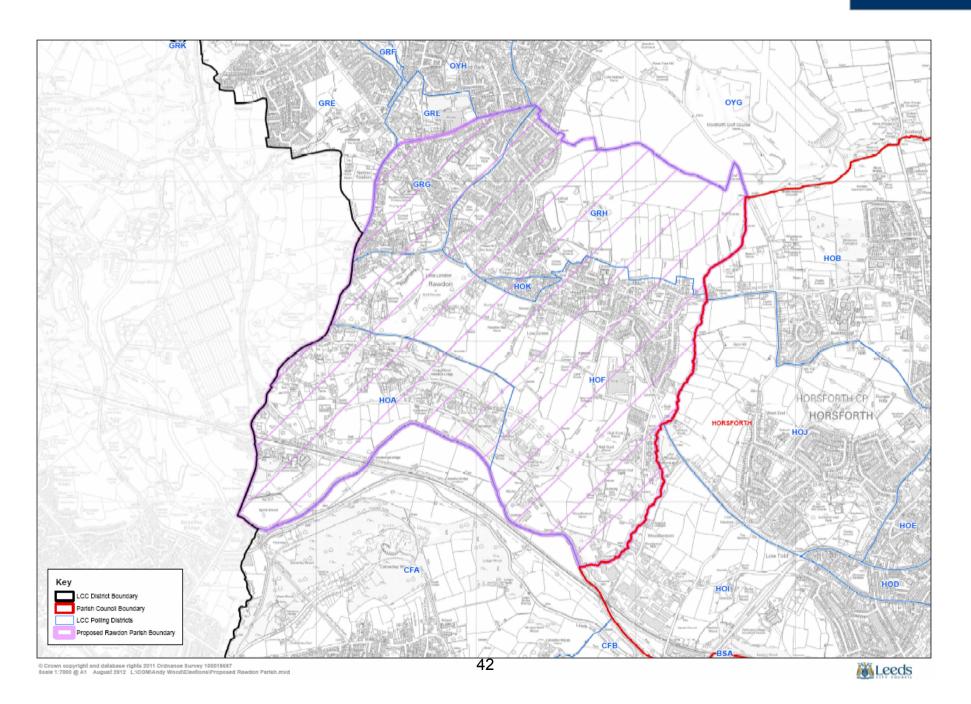

### **Boundaries**

Officers recommend that the overall Parish Council boundary be redrawn to exclude the portion of OYG which it currently takes in. This is due to the representations made by OYG residents, largely against the inclusion of those streets in OYG, in the Rawdon Parish area. A map showing the amended boundaries can be seen at Appendix B.