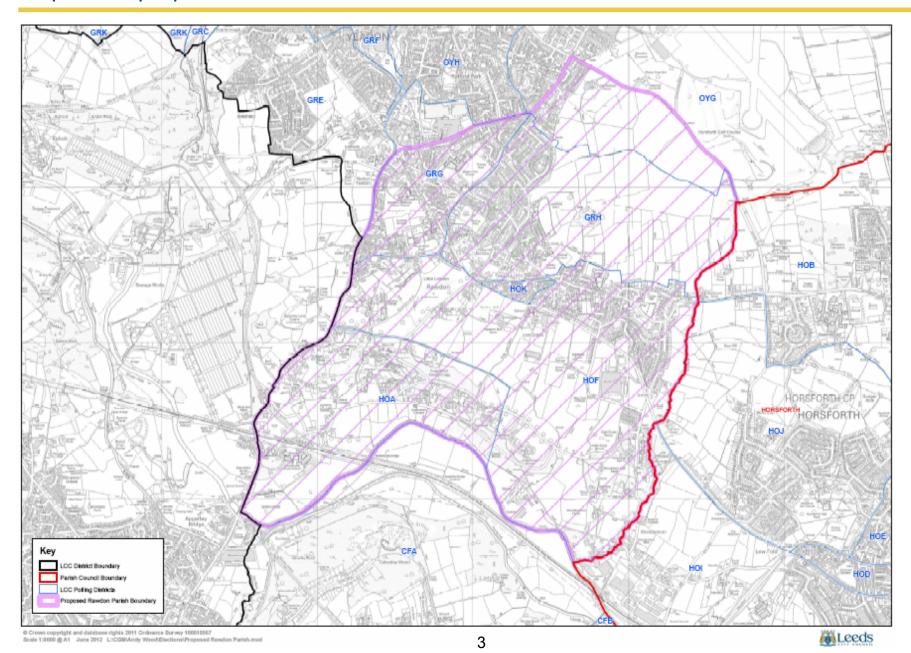

| •   | Details of representations                                                         | 16 - 32     |
| •   | Electoral arrangements                                                             |             |
|     | <ul> <li>Proposal from Cllr Collins</li> </ul>                                     | 33          |
|     | <ul> <li>Officer recommendations</li> </ul>                                        | 33 – 35     |
| •   | Appendix A - Directory of Parish/Town Clerks 2012                                  | 36 – 41     |
| •   | Appendix B - Revised Rawdon Parish Council Boundary Map                            | o 42        |
| •   | Appendix C - Map showing split of Polling District GRG                             | 43          |

# Map of the proposed Rawdon Parish Council area



# Current arrangements relating to community engagement / representation

| Organisation                                                                                                                                                                                                                               | Purpose