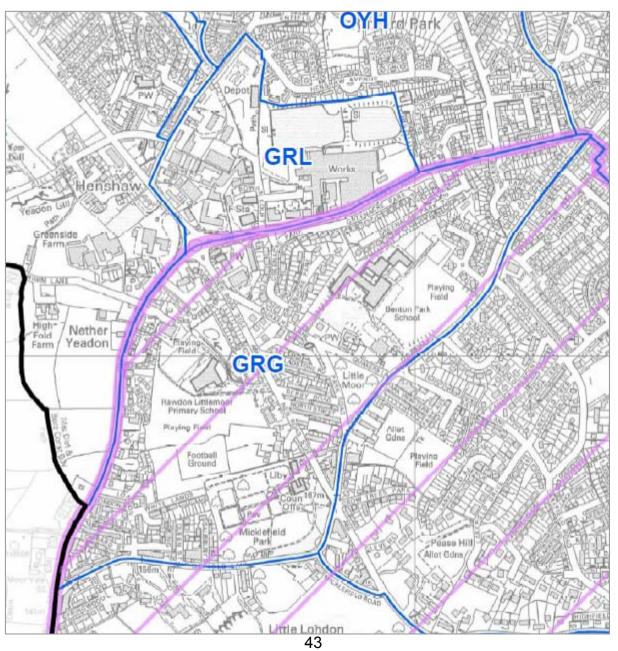

Officers would also like to point out that as only part of polling district GRG is to be included in Rawdon Parish Council, GRG will need to be split to create 2 polling districts (GRG and GRL). This can be seen on the map attached at Appendix C.